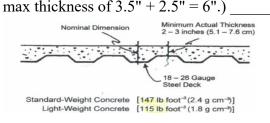

## **Medical Physics Center Shielding Request Questionnaire**

(please fill out and return to us for any and all requests, thank you)

| Name of Facility:                                                                                                                                                                                                                    | Room#:                                                                                                                          | Date:                                                                                                                         |
|--------------------------------------------------------------------------------------------------------------------------------------------------------------------------------------------------------------------------------------|---------------------------------------------------------------------------------------------------------------------------------|-------------------------------------------------------------------------------------------------------------------------------|
| Facility Address:                                                                                                                                                                                                                    |                                                                                                                                 |                                                                                                                               |
| Contact person(s):                                                                                                                                                                                                                   | Email:                                                                                                                          | ph#:                                                                                                                          |
| Contact person(s):                                                                                                                                                                                                                   | Email:                                                                                                                          | ph#:                                                                                                                          |
| Type of Shielding requested;<br>Nuclear Medicine                                                                                                                                                                                     |                                                                                                                                 |                                                                                                                               |
| General Purpose Single Camera<br>Cardiac Camera                                                                                                                                                                                      | Spect Can<br>Spect /CT                                                                                                          | iera                                                                                                                          |
| Equipment manufacturer:                                                                                                                                                                                                              | Name                                                                                                                            | of NM Camera:                                                                                                                 |
| PHYSICAL LOCATION:                                                                                                                                                                                                                   |                                                                                                                                 |                                                                                                                               |
| 1. Is this room in a single story building                                                                                                                                                                                           |                                                                                                                                 |                                                                                                                               |
| 2. If not, what floor is the room on?                                                                                                                                                                                                |                                                                                                                                 |                                                                                                                               |
| 3. Are there rooms above and/or below the factors)? Need <sup>1</sup> / <sub>4</sub> " Drawings of the Floor 1                                                                                                                       |                                                                                                                                 |                                                                                                                               |
| 4. What is the floor to floor distance abo                                                                                                                                                                                           | ve/below this room?                                                                                                             |                                                                                                                               |
| 5. What is the construction of the floor/c thickness? Concrete poured in a steel floo the concrete in which there is a 2-3" differ $3.5$ " - 6" concrete poured in an 18 ga. $3.5$ " the concrete is $3.5$ " thick poured to the top | r pan? (floorplans are usually<br>ence between the minimum a<br>steel floor pan means that th<br>of the steel pan with a 2.5" a | y a "corrugated design" that will match<br>and maximum height of the steel pan; e.g<br>e steel pan corrugation is 3.5" deepso |